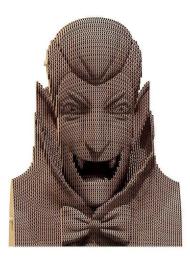

## Product Description

DRACULA Cartonic 3D PuzzleMeet the most famous vampire in the world — Count DRACULA! According to legend, he can transform into a bat and fly at night. By assembling a 3D puzzle by Cartonic with his image, you can check this legend in a unique way. Paint the puzzle, place it in a prominent spot, and don't forget to take a photo of his transformation. Cartonic — transform cardboard into genuine ART!Details quantity: 93 pcsAssembled puzzle size: 18x13x13 cm and 7,02x5,07x5,07 inHow much time it takes?From 30 to 60 minutes depending on the number of details and your willing to do it ASAP of to enjoy the proccess.