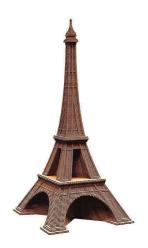

## Product Description

EIFFEL TOWER Cartonic 3D PuzzleEIFFEL TOWER — is undoubtedly one of the most famous landmarks of engineering art. Did you know that the tower served as a laboratory for scientific experiments and has a hidden apartment at the top? They say that assembling the 3D puzzle of the Eiffel Tower allows you to feel the height and space it occupies, as if you're touching the sky of Paris! Cartonic — transform cardboard into genuine ART!Details quantity: 224 pcsAssembled puzzle size: 36x16x16 cm and 14,04x6,24x6,24 inHow much time it takes?From 30 to 60 minutes depending on the number of details and your willing to do it ASAP of to enjoy the proccess.