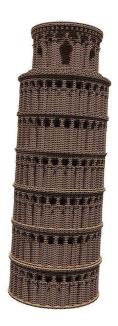

## **CARTPISA - Leaning Tower of Pisa**

## Product Description

PISA Cartonic 3D PuzzleDid you know that the LEANING TOWER OF PISA began to tilt during its construction? By assembling the 3D puzzle from Cartonic, your mini-version of this iconic tower is guaranteed never to topple. Italians dedicated almost 200 years to its construction, but all it takes is a couple of hours for you to craft your own cardboard masterpiece. Cartonic — transform cardboard into genuine ART!Details quantity: 160 pcsAssembled puzzle size: 24x9x9 cm and 9,36x3,51x3,51 inHow much time it takes?From 30 to 60 minutes depending on the number of details and your willing to do it ASAP of to enjoy the proccess.