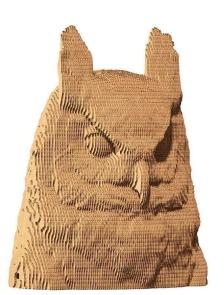

## Product Description

OWL Cartonic 3D PuzzleWHAT IS CARTONIC?Cartonic 3D puzzles are the easy and eco way to create a genuine piece of cardboard art. It's a pre-cut kit of cardboard slices, as simple as 1-2-3. During creation, you will literally witness its formation layer by layer. Once you're done, you can make your artwork even more unique by painting it or enjoying it as is in your home decor. But we should warn that you might need a new one right after the assembly because the process is kind of addictive.WHAT'S SO CULT?Owls are the birds of wisdom. Living at night, they have far-sighted, tubular eyes. But it's actually their hearing that makes them good hunters. Not sure if this owl will bring you a Hogwarts letter, but at least it will scare all the mice. By the way, owls can turn their heads almost all the way around — but not quite. Perhaps, after assembling you'll solve the puzzle of how they do that.Details quantity: 99 pcsAssembled puzzle size: 18x14x12 cm and 7,02x5,46x4,68 inHow much time it takes?From 30 to 60 minutes depending on the number of details and your willing to do it ASAP of to enjoy the process.