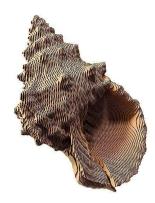

## **CARTSHELL - Shell**

## Product Description

SHELL Cartonic 3D PuzzleA SHELL: how fun it is to find one on the beach, hold to your ear, and listen to the sound of the sea? Our cardboard 3D puzzle may not make a sound, but assembling it is just as enjoyable. So, take an hour of your time, assemble all the seashell pieces, and create a vacation vibe right in your home. Cartonic — transform cardboard into genuine ART!Details quantity: 95 pcsAssembled puzzle size: 12x20x14 cm and 4,68x7,8x5,46 inHow much time it takes?From 30 to 60 minutes depending on the number of details and your willing to do it ASAP of to enjoy the process.