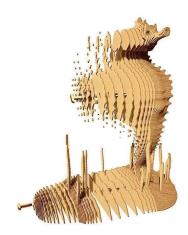

## **CARTSEAH - Seahorse**

## Product Description

SEAHORSE Cartonic 3D PuzzleThe SEAHORSE has the unique ability to change its color to better hide from predators or display emotions. Additionally, it can convert food into energy with very high efficiency and go for long periods without eating. Assemble the cardboard 3D puzzle of a seahorse and enjoy its unusual beauty in your own home. Cartonic — transform cardboard into genuine ART!Details quantity: 109 pcsAssembled puzzle size: 28x11x14 cm and 10,92x4,29x5,46 inHow much time it takes?From 30 to 60 minutes depending on the number of details and your willing to do it ASAP of to enjoy the process.