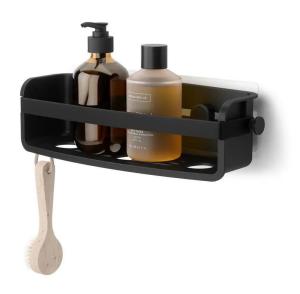

## Product Description

Flex is the ideal shower accessory for storing your daily shower utensils such as shampoo, conditioner, razors and loofah sponges. Easy to install and completely safe for your walls, the Flex adhesive shower tray has a waterproof adhesive strip that can be attached to various surfaces such as tiles, plasterboard walls, concrete, etc. (does not work on porous surfaces) The Flex shower basket holds your upturned shampoo and shower gel bottles firmly in place until they are completely used up. The integrated drainage holes also keep the items on the caddy dry and clean. Flex adhesive shower tray measures 33 x 12 x 9 cm. Part of the Umbra Flex adhesive bathroom collection. ?? Made from 85% recycled plastic. ? Gentle adhesive installation: Absolutely gentle on your tiled walls. Flex has a strong adhesive strip that can be applied to various surfaces such as tiles, drywall, concrete, etc. Surfaces must be smooth and clean for installation. Caution: Surface damage may occur when removing the adhesive fixing from drywall, concrete, wallpaper and porous surfaces. - Non-damaging:Completely safe for your walls because Flex contains a removable, waterproof adhesive strip that can be applied to various surfaces such as tiles, plasterboard, concrete, etc. (does not work on porous surfaces). (does not work on porous surfaces). Shower Organiser:Designed to organise shower essentials, this shower caddy has space for shampoo, conditioner, shower gel and razors; the two side hooks are for hanging loofahs, flannels and more- Rustproof & Easy to Clean:The Flex Adhesive Shower Caddy has integrated drainage holes that allow water to drain from the caddy to keep it clean and dry. Size- Part of the Flex Adhesive Bathroom Collection:Part of the Umbra Flex Adhesive Collection which includes a soap dish, toilet brush, corner shower rack, shower shelf, toilet roll holder, shower squeegee, double shower hook and shower shelfOriginal Design & Satisfaction Guaranteed:Our team of international designers bring thought, creativity and original d