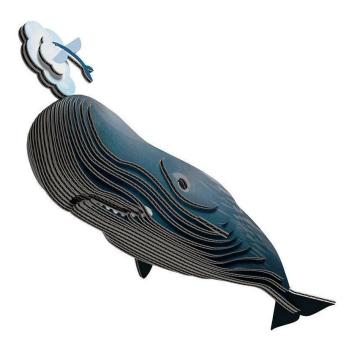

## Product Description

Ahoy matey! The sperm whale has finally arrived. These marine wonders are the record holders for the deepest dive by a marine mammal. Good for nature AND for you! EUGY not only encourages creativity, but is also environmentally friendly. So go on... bring your wilderness home! We have won a Red Dot Award! The Red Dot is the award for high design quality. Only products that are characterised by outstanding design are awarded the coveted seal of quality by the international jury. Our core values are goodwill towards nature and life, refined quality and beautiful design. We are delighted that our beautiful design has now been recognised by a prestigious international design award, the Red Dot. Our products comply 100% with international safety standards (EN71-1,2,3 and CPSIA). An EUGY pack contains 7 flat cards with individually numbered parts that you can assemble yourself.\*Please note that the product may be updated without prior notice. Actual product may vary slightly from images.1. Press each piece out of the perforated card 2. Apply glue to each piece 3. Assemble them in numerical order And...Bring Your Wild Home!