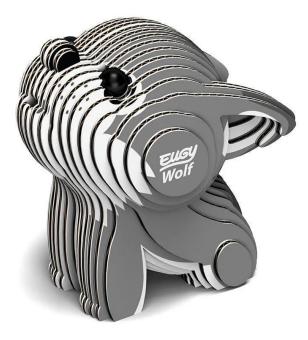

## Product Description

As the largest member of the dog family, wolves are known for being one of the most loyal species. They form extremely strong bonds, and once they find a mate, they are mates for life! Wolf packs have highly organised structures, making sacrifices to protect others and working closely together to find prey and defend their territory. If a wolf needs help or just wants to greet someone, it can howl, which can be heard up to 10 kilometres away!Good for nature AND for you! EUGY not only encourages creativity, but is also environmentally friendly.So go ahead... bring your wilderness home!We have won a Red Dot Award!The Red Dot is the award for high design quality. Only products that are characterised by outstanding design are awarded the coveted seal of quality by the international jury.Our core values are goodwill towards nature and life, refined quality and beautiful design. We are delighted that our beautiful design has now been recognised by a prestigious international design award, the Red Dot.more informationOur products comply 100% with international safety standards (EN71-1,2,3 and CPSIA). An EUGY pack contains 7 flat cards with individually numbered parts that you can assemble yourself.\*Please note that the product may be updated without prior notice. The actual product may differ slightly from the pictures.(\*below pictures are sample instructions)1. Press each piece out of the perforated card 2.Apply glue to each piece 3.Assemble in numerical order And...Bring Your Wild Home!