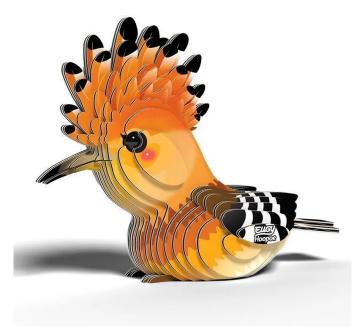

## Product Description

Discover the amazing Hoopoe, with its crown-like crest and fantastic talent for hunting insects!Good for nature AND for you! EUGY encourage creativity as well as being environmentally friendly. So go on...bring home your wild!We won a Red Dot Award!The Red Dot is the distinction for high design quality. Only products that demonstrate outstanding design are awarded the coveted seal of quality by the international jury. Our core values are goodwill towards nature and life, refined quality and beautiful design. We are thrilled that our beautiful design is now recognised by a respected international design award, Red Dot.IncludesOur products conform 100% to international safety standards (EN71-1,2,3 and CPSIA). A EUGY pack contains 7 flat cards with individually numbered pieces, all ready for you to assemble.\*Please note that the product is subject to updates without prior notice. The actual product may slightly vary from images.(\*below images are sample instruction)How to assemble1. Push out each piece from the perforated card 2. Apply glue to each piece3.Assemble in numerical orderAnd..Bring Home Your Wild!