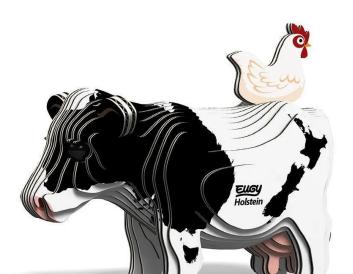

## Product Description

Holstein-Friesian cows are easily recognized by their distinctive black and white markings. The black spots absorb more environmental and solar radiation, whilst the white markings reflect this radiation. Moo Facts! Just like human fingerprints, no two cows have the exact same pattern of spots. Our EUGY Holstein-Friesian cow has a world map for its unique spot & is carrying his friend from the farm on his back! Good for nature AND for you! EUGY encourage creativity as well as being environmentally friendly. So go on...bring home your wild! We won a Red Dot Award! The Red Dot is the distinction for high design quality. Only products that demonstrate outstanding design are awarded the coveted seal of quality by the international jury. Our core values are goodwill towards nature and life, refined quality and beautiful design. We are thrilled that our beautiful design is now recognised by a respected international design award, Red Dot. Includes Our products conform 100% to international safety standards (EN71-1,2,3 and CPSIA). A EUGY pack contains 7 flat cards with individually numbered pieces, all ready for you to assemble. "Please note that the product is subject to updates without prior notice. The actual product may slightly vary from images. ("below images are sample instruction) How to assemble 1. Push out each piece from the perforated card 2. Apply glue to each piece 3. Assemble in numerical order And. Bring Home Your Wild!