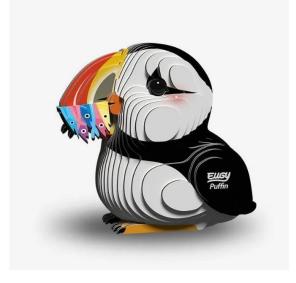

## Product Description

Product DetailsMeet the delightful Puffin, a charming and colourful bird that loves to dive and soar through the skies!Good for nature AND for you! EUGY encourage creativity as well as being environmentally friendly.So go on...bring home your wild!We won a Red Dot Award!The Red Dot is the distinction for high design quality. Only products that demonstrate outstanding design are awarded the coveted seal of quality by the international jury.Our core values are goodwill towards nature and life, refined quality and beautiful design. We are thrilled that our beautiful design is now recognised by a respected international design award, Red Dot.Our products conform 100% to international safety standards (EN71-1,2,3 and CPSIA). A EUGY pack contains 7 flat cards with individually numbered pieces, all ready for you to assemble.