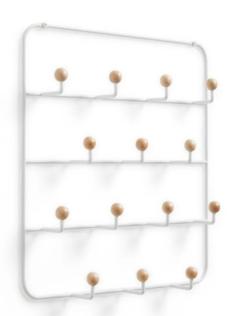

## Product Description

ESTIQUE multifunctional door wardrobe, white

Umbra Estique is a multifunctional metal door wardrobe in white with the dimensions 59.69 x 36.19 x 10.16 cm.

Due to the generous distribution of the hooks they can be used to their full potential. The 14 wooden ball hooks at the ends of the hooks protect sensitive objects from being torn or pulled too much.