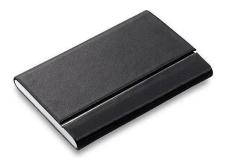

## Product Description

Good contacts should be cultivated and the best ones are kept in SLIM! The feather-light business card case made of leather and stainless steel is not bulky, but flattens out to hold an exquisite selection of 10 to 15 business cards. You don't need more than that and SLIM's magnetic closure to become a socializer par excellence in no time at all! Caution. Not suitable for children under 36 months.

- Material: leather, stainless steel; 9.4 x 6.4 x 1 cm
- Weight: 89 g
- Length: 9 cmWidth: 6 cm
- Height: 1 cm

Specifications

Scan this QR code to view the product All details, up-to-date prices and availability