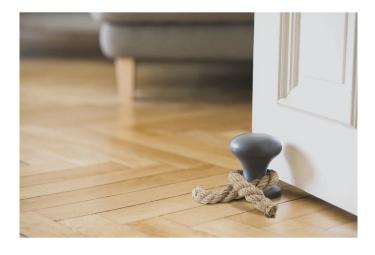

## Hamburger stopper, door stopper, matt

## Product Description

In ports like Hamburg, the typical ship's moorers are an integral part of the cityscape. The HAMBURGER STOPPER is modelled on them and is now looking for a new home as a small version. It is too small for big boats, but just right for gates and doors. The door stopper has made it its business to stop doors charmingly and tirelessly. With its 1.4 kg weight including rope, it does this in no time at all - optionally in silver nickel-plated or matt grey galvanised.

Freely positionable: The door stop does not have to be fixed to the floor or wall - flexible positioning. Attention! Not suitable for children under 36 months.

- Material: aluminium, matt galvanised/nickel polished, rope, 1.4 kg
  Weight: 1.63 kg
- Length: 11 cmWidth: 11 cm • Height: 12 cm