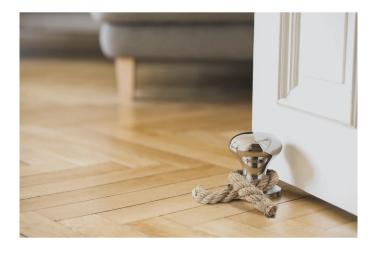

## Hamburger stopper, glossy

## Product Description

In ports like Hamburg, the typical ship's moorers are an integral part of the cityscape. The HAMBURGER STOPPER is modelled on them and is now looking for a new home as a small version. It is too small for big boats, but just right for gates and doors. The door stopper has made it its business to stop doors charmingly and tirelessly. With its 1.4 kg weight including rope, it manages to do so in no time at all - optionally in silver nickel-plated or matt grey galvanised.

Caution: Not suitable for children under 36 months. Not suitable for children under 36 months.

- Material: aluminium, matt galvanised/nickel polished, rope, 1.4 kg
- Weight: 1.63 kg
- Length: 11 cmWidth: 11 cmHeight: 12 cm