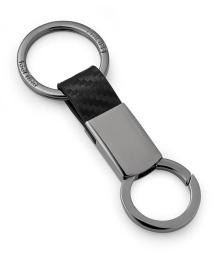

## Product Description

CARREAU is the key ring for Formula 1 drivers, astronauts and budding secret agents. Made of genuine leather with an embossed carbon look for a decidedly masculine, sporty look. In addition, dark polished nickel, implemented in a rarely elegant straightforwardness, ultimately simple and inconspicuous. The clip can be quickly and easily attached to the agent's parachute, the on-board computer or (depending on the day's requirements) simply to the belt loop. Understatement at its best, the gift for real men. Granted, it's just a key ring - but what a key ring...

Caution: Not suitable for children under 36 months. Not suitable for children under 36 months.

- Material: nickel black, genuine leather; 10 x 1.7 x 0.7 cm • Weight: 89 g
- Length: 10 cm
  Width: 2 cm
  Height: 1 cm