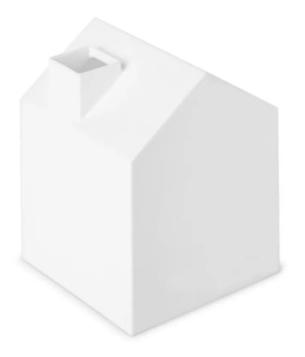

## CASA tissue box in house form, white

Casa's playful design makes your standard square tissue box a lot less boring.

Our tissue box holder is shaped like a house with a tiny chimney stack that dispenses your tissue, making it look like a little cloud of smoke.

Perfect for disguising standard boutique (cube-shaped) tissue boxes and adding a decorative touch to your bathroom, bedroom, or any other room in your home or office. Casa measures 5 x 6 3/4 x 5 inches (13 x 17 x 13 cm) and is made from durable, easy-to-clean polypropylene.

- Designer: Mauricio Affonso
  Material: Polypropylene (main)
  Weight: 100 g
  Colour: White
  Posterior dimensions (L v W)
- Packaging dimensions (L x W x H): 17 x 13 x 13 cm (6.75 x 5.13 x 5.13 in)