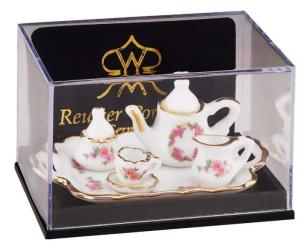

## Tray "Lisa", miniature

The tray "Lisa" with white base color is painted with delicate pink and green tones. A coffee pot, a cup and a milk and sugar container are presented on a tray. Reutter is constantly working on rounding off and completing their collection of miniatures. They succeed in inspiring collectors all over the world again and again.