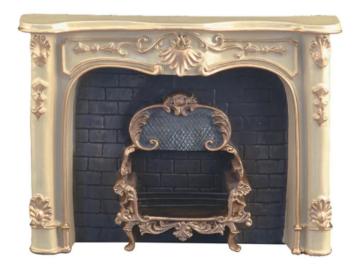

## 1.859/3 - Marble Fireplace, cream white, miniature

## Product Description

Marble Fireplace, cream white, miniature

Cream-colored marble fireplace (scale 1:12) without decoration and accessories. An eye-catcher in every living room.

Reutter is constantly working on rounding off and completing their collection of miniatures. They succeed in inspiring collectors all over the world again and again.