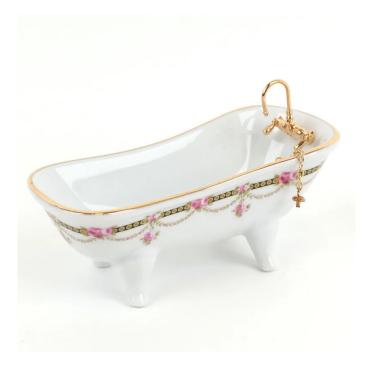

## 001.768/1 - Bathtub "Victoria", miniature

Item no.: 316654 shipping weight: 0.20 kg Manufacturer: Reutter Miniaturen

## Product Description

Bathtub "Victoria", miniature

As with all miniatures of Reutter porcelain, the attention to detail can be seen here as well. Among the variety of miniatures, here you can see the bathtub "Victoria". The curved shape, the gold rim, and the white base color with a touch of green and pink make this creation a particularly beautiful piece.

Reutter is constantly working on rounding off and completing their collection of miniatures. They succeed in consistently inspiring collectors all over the world.

Weight: 130 gWidth: 5,5 cmLength: 12,5 cmHeight: 7 cm