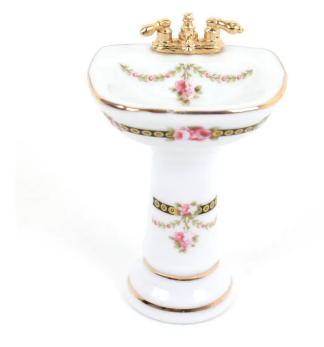

## Basin "Victoria", miniature

As with all miniatures of Reutter porcelain, the attention to detail can be seen here as well. Among the variety of miniatures, here you can see the basin "Victoria". The curved shape, the gold rim, the golden faucet and the white base color with a touch of green and pink make this creation a particularly beautiful piece. Reutter is constantly working on rounding off and completing their collection of miniatures. They succeed in consistently inspiring collectors all over the world.