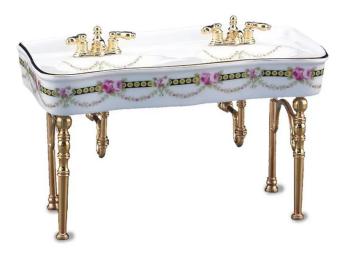

## Product Description

M.W. Reutter - Double Basin "Victoria", miniature

As with all miniatures of Reutter Porcelain, the attention to detail can be seen here as well. From their diverse collection of miniatures, you can see here the double basin "Victoria". Miniature lovers' hearts beat faster at the sight of these beautifully curved shapes with white ground color, golden trim, subtle hint of green and pink-colored roses. The wonderful colors are accentuated by a decorative border.