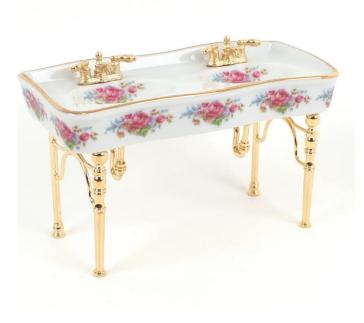

## Double Basin "Dresden Rose", miniature

As with all miniatures of Reuter porcelain, the attention to detail can be seen here as well. Among the variety of miniatures, you can see the double basin here, which is decorated with the beautiful decor "Dresden Rose". Miniature lovers' hearts beat faster at the sight of this beautifully curved shape, gold rim and delicate colors. Reutter is constantly working on rounding off and completing their collection of miniatures. They succeed in consistently inspiring collectors all over the world.