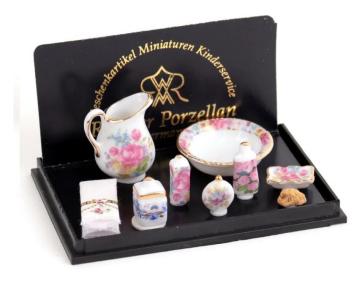

## Product Description

Bath Accessories "Dresden Rose", miniature

These bath accessories with "Dresden Rose" decor (scale 1:12) enrich every dollhouse. The set consists of 10 parts, including towel, soap, sponge, washbowl and jug. It is available in a gift box. Miniature lovers' hearts beat faster at the sight of this beautiful little creation. Reutter is constantly working on rounding off and completing their collection of miniatures. They succeed in consistently inspiring collectors all over the world.