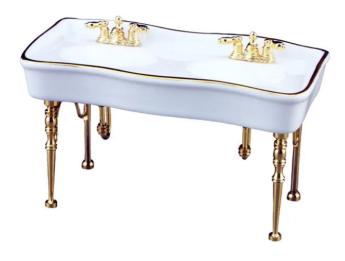

## 001.731/0 - Double Basin, white, miniature

## Product Description

Double Basin, white, miniature

As with all miniatures of Reutter porcelain, the attention to detail can be seen here as well. Among the variety of miniatures you can see the white double sink. Miniature lovers' hearts beat faster at the sight of this beautifully curved shape with white ground color and gold border. The legs as well as the fixtures are golden.