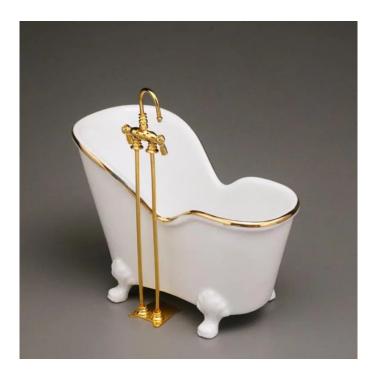

### Sitting Bathtub, white, miniature

This white bathtub, in 1:12 scale, enriches every dollhouse. The basic color is white, provided with a fine gold border.

For over 60 years, Reutter has been producing his large porcelain collection itself. Its porcelain miniatures are the only ones in Germany.