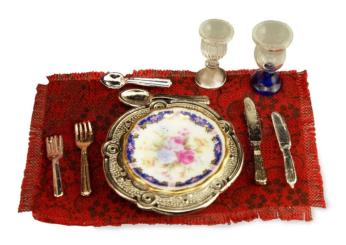

## 001.376/5 - Place Settings "Royal Blue", miniature

## Product Description

Place Settings "Royal Blue", miniature

Place settings "Royal Blue".

For over 60 years, Reutter have been producing their large porcelain collection themselves. Their porcelain miniatures are the only ones in Germany.

- Weight: 25 gWidth: 4 cmLength: 5,5 cmHeight: 3,5 cm