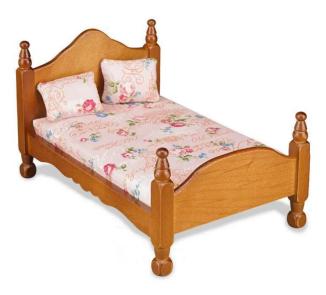

Item no.: 318895 001.829/0 - Wooden bed with mattress and two pillows, miniature

Item no.: 318895 shipping weight: 0.30 kg Manufacturer: Reutter Miniaturen

## Product Description

Wooden bed with mattress and two pillows, miniature

This gorgeous, beautifully designed wooden bed with mattress and two matching pillows promises sweet dreams.

Reutter is constantly working on rounding off and completing its collection of miniatures. They always succeed in inspiring collectors from all over the world.