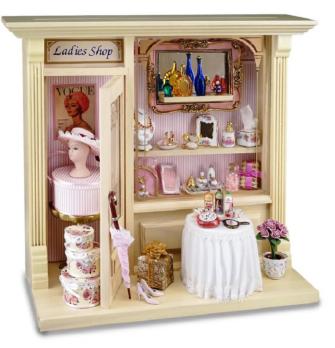

## Item no.: 320531 001.798/7 - Ladies Shop, miniature

## Ladies Sho, miniature

Our exquisite "Ladies Shop" roombox is packed full of quality miniature 1:12 scale components with that special woman in mind. Themed shadow box is designed to free-stand or hang on the wall. Sold packed full of miniatures, it arrives complete as shown and ready for display.