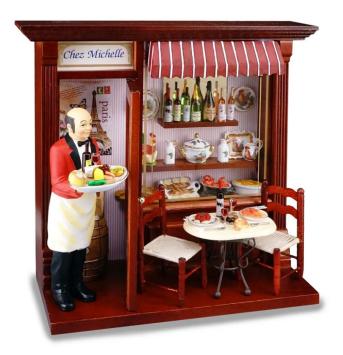

## 001.794/7 - Chez Michelle" mural, miniature

## Product Description

Chez Michelle" wall mural, miniatureThe "Chez Michelle" wall mural impresses with its detailed and meticulous workmanship. Discover the diverse range of wines and matching culinary delights. The filigree workmanship and attention to detail give Reuttern murals their very special flair. The murals inspire people all over the world and often awaken a previously unknown passion for collecting.- Weight: 650 g- Width: 9.5 cm- Length: 24 cm- Height: 21 cm