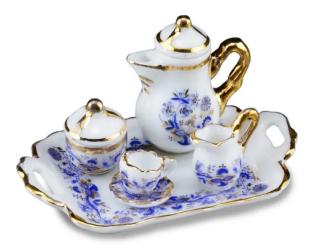

## Product Description

Coffee Tray "Blue Onion", miniature

Coffee tray "Blue Onion". In beautiful, bright colors, a coffee pot, a cup as well as a milk jug and a sugar container are presented on a tray. Reutter is constantly working on rounding off and completing their collection of miniatures. They succeed in consistently inspiring collectors all over the world.