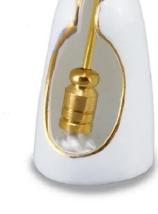

## Product Description

Toilet brush set, white, miniature

As with all miniatures of Reutter porcelain, the attention to detail can be seen here as well. Among the variety of miniatures, you can see a white toilet brush set here. White porcelain, decorated with a fine gold rim. Two-piece set consisting of a brush and a holder. Miniature lovers' hearts beat faster at the sight of this elegant creation. A real pleasure for every generation.