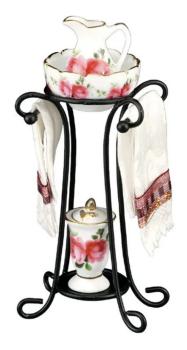

## Wash basin "Rose", miniature

Wash basin "Rose". Originally designed wash bowl with jug, white towels and a tall vase.

Reutter is constantly working on rounding off and completing their collection of miniatures. They succeed in consistently inspiring collectors all over the world.