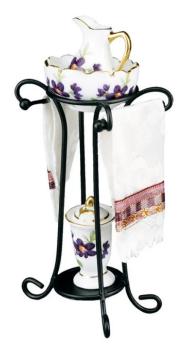

## Product Description

Wash basin "Viola", miniature

Wash basin "Viola". Originally designed wash bowl with jug, white towels and a tall vase.

Reutter is constantly working on rounding off and completing their collection of miniatures. They succeed in consistently inspiring collectors all over the world.