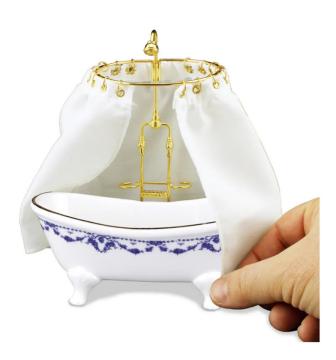

## Product Description

Shower tray with curtain "Blue Rose", miniature

Among the variety of miniatures, you can see a shower tray here which is decorated with the beautiful "Blue Rose" decor. Miniature lovers' hearts beat faster at the sight of this beautifully curved shape, the gold rim and the delicate colors. The white shower curtain is attached to the round shower rod with gold rings.