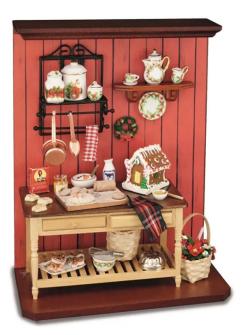

## Item no.: 321508 001.802/7 - Wall display "Christmas Bakery", miniature

## Wall display "Christmas Bakery", miniature

The attention to detail gives the wall displays of Reutter their very special flair. The wall displays inspire people all over the world and often arouse a previously unknown passion for collecting.

The wall display has a hanger on the back which makes it easy to mount it on a wall.

Weight: 490 g
Width: 8,5 cm
Length: 15 cm
Height: 21 cm

Specifications

Scan this QR code to view the product All details, up-to-date prices and availability