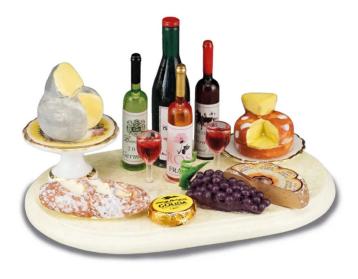

## 001.815/1 - Wine and cheese tray, miniature

## Product Description

Wine and cheese tray, miniature

This limited edition setting is a great gift for anyone who loves and collects dollhouse scale miniatures. This miniature features a selection of wine and cheeses mounted to a wood tabletop base. Production on this item is limited to 1200 pieces worldwide and includes edition number on base.