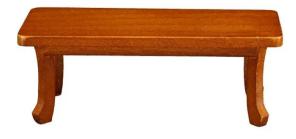

## Product Description

Coffee table, empty, miniature

This elegant coffee table made of dark wood in Chippendale style is just waiting to be decorated by you.

Reutter are constantly working on rounding off and completing their collection of miniatures. They succeed in consistently inspiring collectors from all over the world.