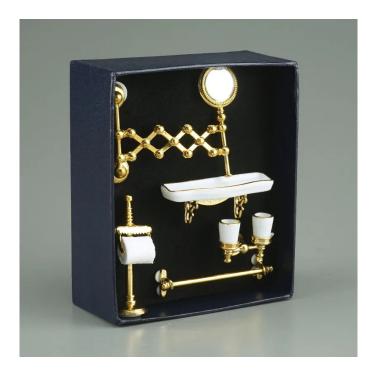

## Product Description

Bathroom Accessories - Toiletry holder, shelf, wall shelf and toothbrush cup in gold, miniatures on a scale of 1:12

Everything for the bathroom: toilet paper holder, shelf, vanity mirror, toothbrush mug and towel rail as miniatures in 1:12 scale. Let us introduce you to our wonderful world of miniatures. We have put together many small arrangements which are suitable for every occasion.