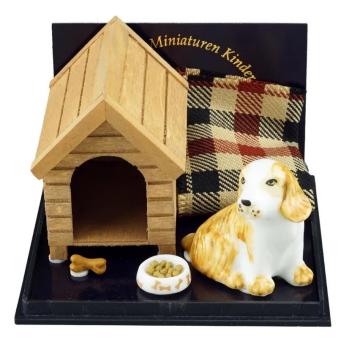

## Dog kennel

Let us introduce you to our wonderful world of miniatures. We have put together many small arrangements which are suitable for every occasion. For example this cosy dog kennel with dog.

Skilled workmanship and attention to detail give our miniatures that special Reutter look. Most of our porcelain pieces are handpainted with 24k gold and fired at 800°C (1470°F). Our tiny masterpieces fascinate people all over the world and stimulate a passion for collecting. All Reutter miniatures are carfeully made by hand with the greatest care. Synthetic resins are used to model particularly fine and filigree articles in order to achieve the highest possible level of detail. Reutter uses high quality birch wood and fast growing willow wood. This benefits the environment.