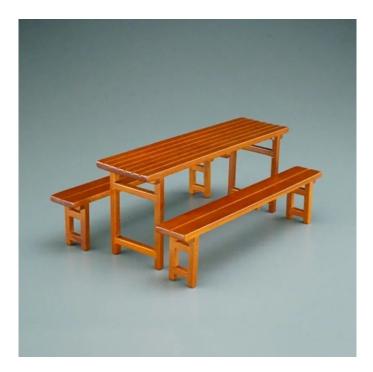

Item no.: 331438 001.790/9 - Beer bench, empty, miniature

## Product Description

Beer bench, empty

Let us take you into the wonderful world of miniatures. The furniture and accessories are made on a scale of 1:12 and fit wonderfully into every dolls house or miniature landscape of this size. The filigree workmanship and the love for detail give our miniatures their very special Reutter flair. Reutter uses high quality birch wood and fast growing willow wood. This benefits the environment.