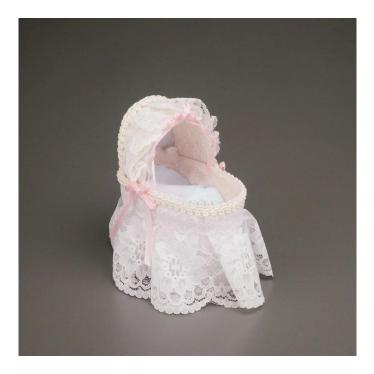

Item no.: 360085 Baby cot with lace, empty

## Product Description

Let us take you into the wonderful world of miniatures.

Our furniture and accessories are made on a scale of 1:12 and fit wonderfully into any doll's house or miniature landscape of this size. The filigree workmanship and the love of detail give our miniatures their very special Reutter flair. All our porcelain pieces with gold decoration are hand-painted with 24 carat gold and fired at 800°C. Our miniature works of art inspire people all over the world and often awaken a previously undiscovered passion for collecting.

Everything from Reutter is created with a love of detail and carefully handcrafted, so that you are guaranteed to always have a small unique piece in your home. Attention! Not suitable for children under 14 years.