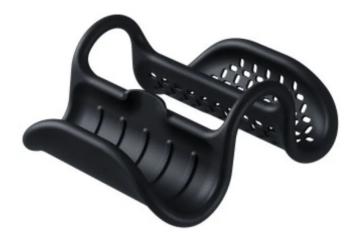

## 1012330-040 - SLING Sink Caddy/ Sponge holder, black

## Product Description

SLING Sink Caddy/ Sponge holder, black

Nobody wants to wash their dishes with a stale sponge - and nobody wants to have a sink rack that keeps sliding around or falling down. With this practical sink rack, all this is no longer an issue. Sling is a flexible sink insert that can be attached either to the edge of the sink or to the worktop. The flexible sponge holder with its non-slip material is guaranteed to stay in place while you do the dishes. It has a recess large enough for a sink brush. The perforated base prevents water accumulation and keeps sponge, dishcloth and pot scrubber dry. Sling can be easily cleaned with warm soapy water. It measures 29 x 14 x 1 cm.